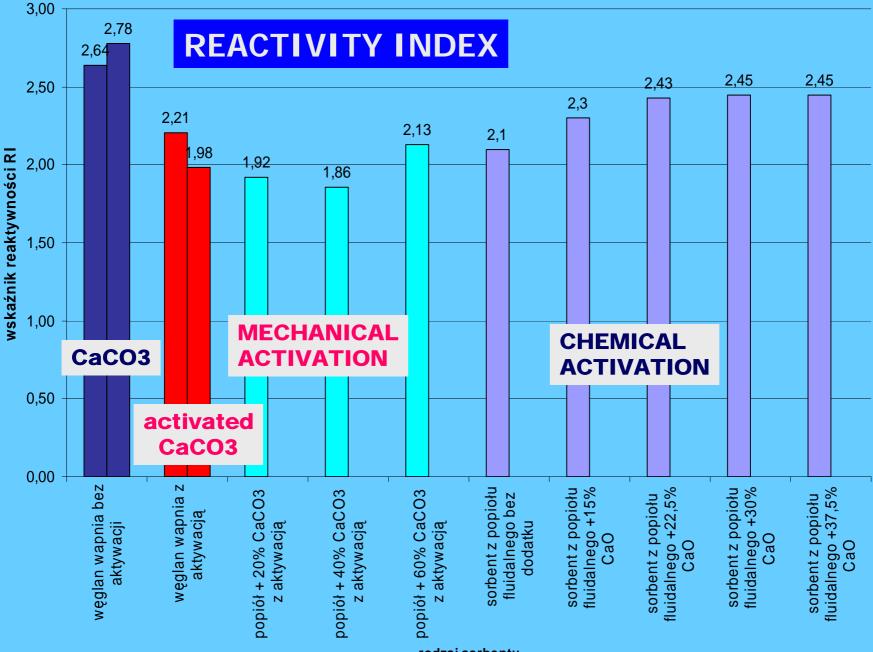

# **Mechanical Activation**

Patent #180380 concerning technology & installation for obtaining settings materials from CFB and PC ashes

# Results of mechanical activation

- Larger specific surface area
- Shifting pore volume distribution to smaller pores
- Increasing gel pores (<10 nm)</p>
- Formation of defects
- Fragmentation of aglomerates
- Desintagration of metakaolinite
- Spheroidizing CFB ash particles
- Easy separation of activated material from non-activated due to electrostatic charge on the surface