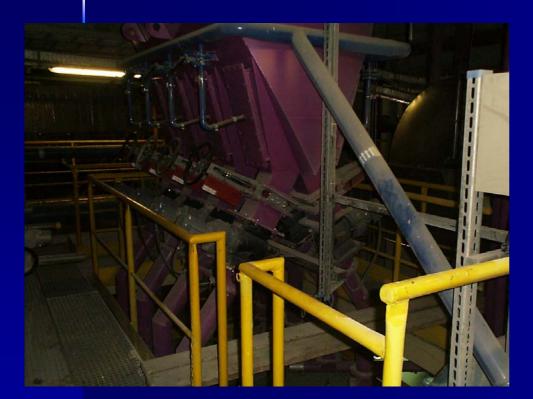

of the limestone reactivity should be somehow standardized and more uniform for all CFB boilers RI stands for Ca/S molar ratio, which shows the amount of Ca before the test, and the amount of sulphur after. CI is defined as amount of sulphur (in grams), absorbed by kilogram of tested calcium

## **Reactivity Index and Sorption**

| Reactivity test | RI        | CI       |  |
|-----------------|-----------|----------|--|
| excellent       | < 2,5     | > 120    |  |
| very good       | 2,5 - 3,0 | 100 -120 |  |
| good            | 3,0 - 4,0 | 80 - 100 |  |
| sufficient      | 4,0 - 5,0 | 60 - 80  |  |
| low quality     | > 5,0     | < 60     |  |



rodzaj sorbentu

# Sorbent activation in a 235 MW CFB boiler at Turow Power Plant



## Installation for production of high-reactive sorbents







## **Performance tests**

Stable boiler operation <u>26% sorbent consumption reduction at</u> 100% MCR and 26.3% at 80% MCR 99.2% availability Lower SO<sub>2</sub> and NO<sub>x</sub>

# Synthesis of zeolites from FA



ANALCIME, SODALITE, Na-A

#### Classic alkaline conversion of fly ash – the conventional zeolite synthesis



# The method of fusion with sodium hydroxide prior to hydrothermal reaction





## Surface area of zeolites from fly ash



## **SUMMARY**

It is possible to use FA for:

**Road construction** 

In cement industries (cement substitute)

To produce zeolites

To produce new sorbents for FG de-SO<sub>x</sub>