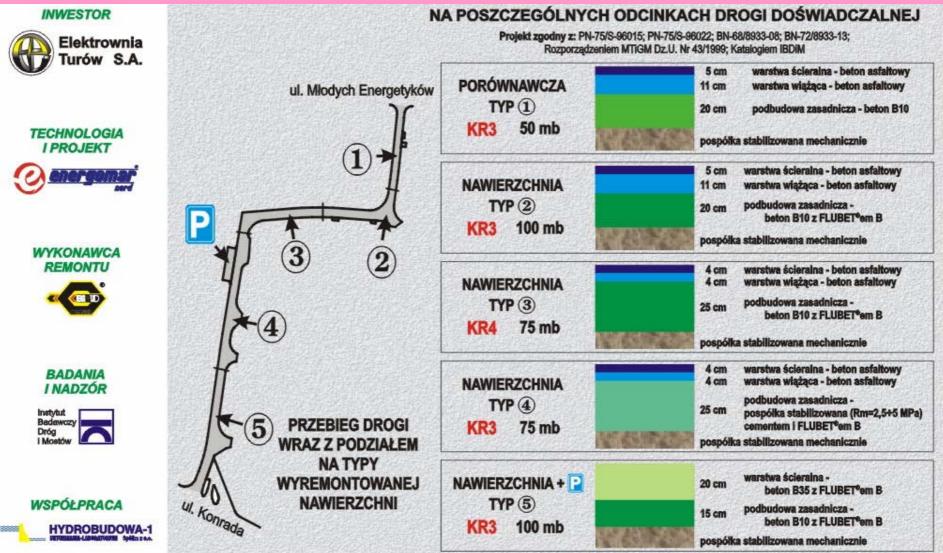

### Road construction tests -

### based on CFB ash & in accordance with Polish standards

## **Construction with bituminous layer for roads** with ballast bed and sub-base from CFB ashes

## Road surface: concrete