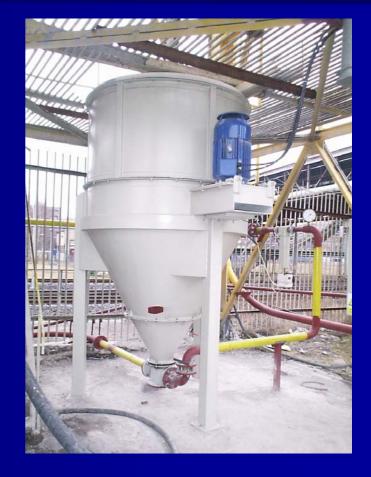

## **Czestochowa University** of Technology



### **Turów Power Station**

# FBC ASH - THE USAGE

Rafał KOBYŁECKI, Wojciech NOWAK, Jacek MAŚLANKA, Katarzyna ZIARKOWSKA, Roman WALKOWIAK, Janusz JABŁOŃSKI, Jacek GADOWSKI Bottom ash: up to ~30mm

### **FB ASH**

#### Fly ash: 0.5–130µm, depending on CFB separator design

FA characteristics for any given CFB boiler are site-specific

# **Utilization of FB ashes**

As a material for road construction

In cement industries as cement substitute

To produce zeolites capturing CO<sub>2</sub>, SO<sub>2</sub>, etc.

To produce new sorbents for FG desulfurization

# **Mechanical Activation**

Patent #180380 concerning technology & installation for obtaining settings materials from CFB and PC ashes





#### **PRINCIPLE OF MECHANICAL ACTIVATION**



## **SURFACE AREA OF THE PORES**

#### Before activation



**Activated particle** 





# Results of mechanical activation

- Larger specific surface area
- Shifting pore volume distribution to smaller pores
- Increasing gel pores (<10 nm)</p>
- Formation of defects
- Fragmentation of aglomerates
- Desintagration of metakaolinite
- Spheroidizing CFB ash particles
- Easy separation of activated material from non-activated due to electrostatic charge on the surface

## 3 t/h Activator, elements

#### Rotor

#### Frame cover







Activating chamber

## CFB ash utilization: pilot plant at Turow Power Station





Velocity Vectors Colored By Velocity Magnitude (m/s)

Jun 17, 2003 FLUENT 6.1 (3d, segregated, rngke)

## Activator 5 t/h

STEROWNI