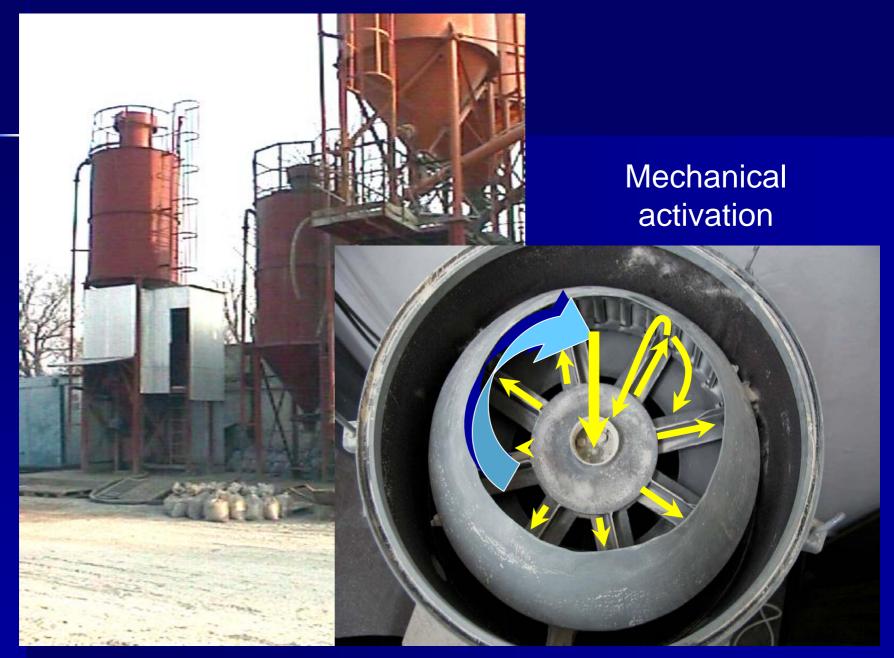

# **Mechanical Activation**

Patent #180380 concerning technology & installation for obtaining settings materials from CFB and PC ashes

#### **PRINCIPLE OF MECHANICAL ACTIVATION**

## CFB ash utilization: pilot plant at Turow Power Station

Velocity Vectors Colored By Velocity Magnitude (m/s)

Jun 17, 2003 FLUENT 6.1 (3d, segregated, rngke)