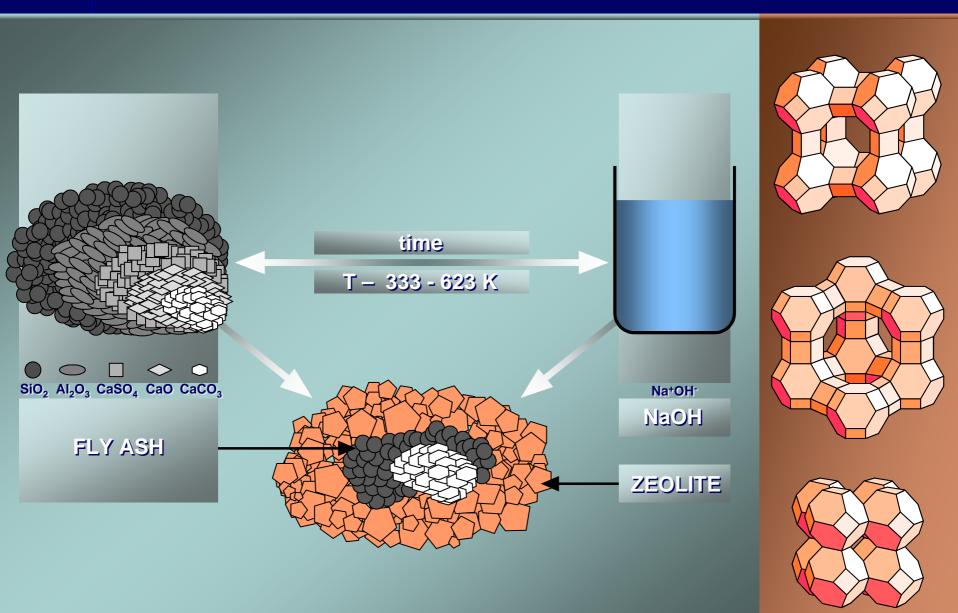

# **Utilization of FB ashes**

As a material for road construction

In cement industries as cement substitute

To produce zeolites capturing CO<sub>2</sub>, SO<sub>2</sub>, etc.

To produce new sorbents for FG desulfurization