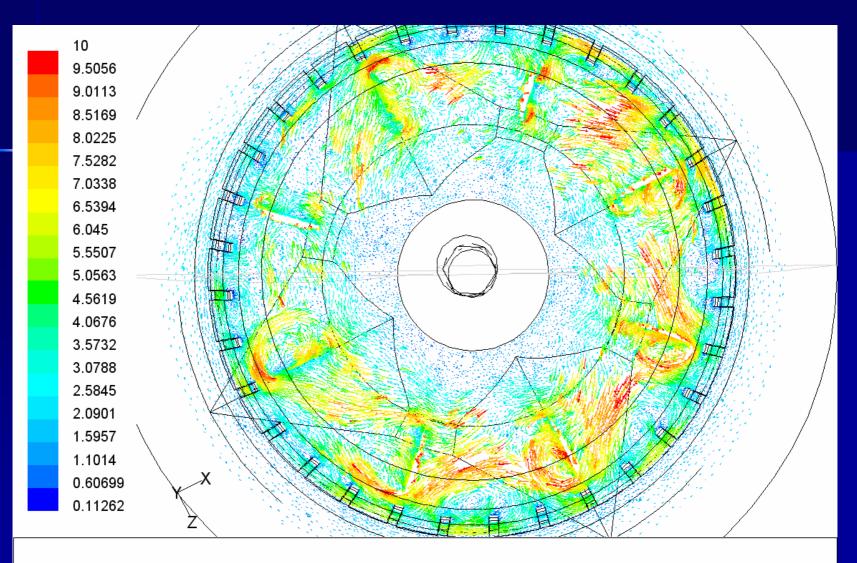

## CFB ash utilization: pilot plant at Turow Power Station

Velocity Vectors Colored By Velocity Magnitude (m/s)

Jun 17, 2003 FLUENT 6.1 (3d, segregated, rngke)