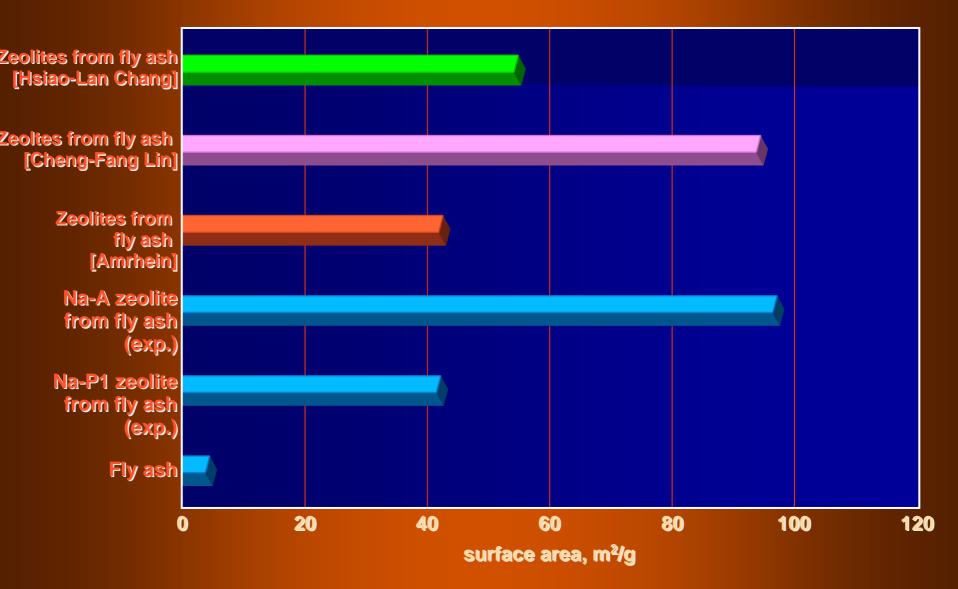

# **Utilization of FB ashes**

As a material for road construction

In cement industries as cement substitute

To produce zeolites capturing CO<sub>2</sub>, SO<sub>2</sub>, etc.

To produce new sorbents for FG desulfurization