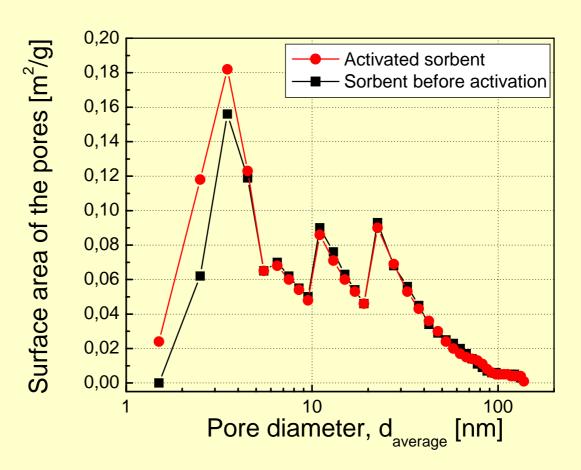

## **SURFACE AREA OF THE PORES**

#### Before activation

**Activated particle** 

# Results of mechanical activation

- Larger specific surface area
- Shifting pore volume distribution to smaller pores
- Increasing gel pores (<10 nm)</p>
- Formation of defects
- Fragmentation of aglomerates
- Desintagration of metakaolinite
- Spheroidizing CFB ash particles
- Easy separation of activated material from non-activated due to electrostatic charge on the surface