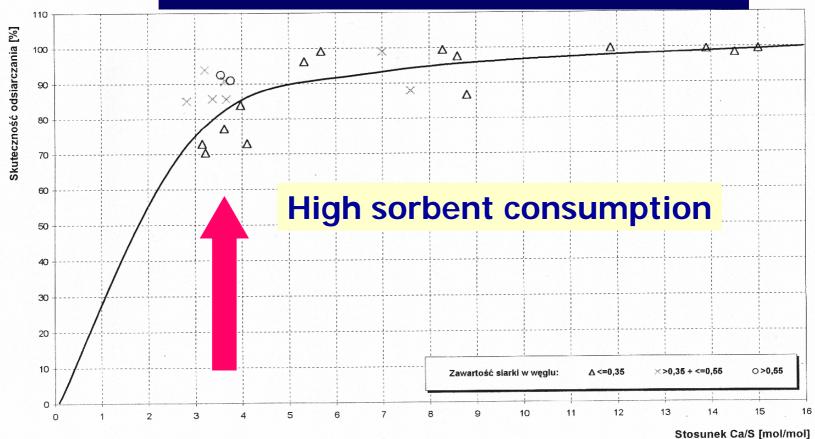

# **Utilization of FB ashes**

As a material for road construction

In cement industries as cement substitute

To produce zeolites capturing CO<sub>2</sub>, SO<sub>2</sub>, etc.

To produce new sorbents for FG desulfurization