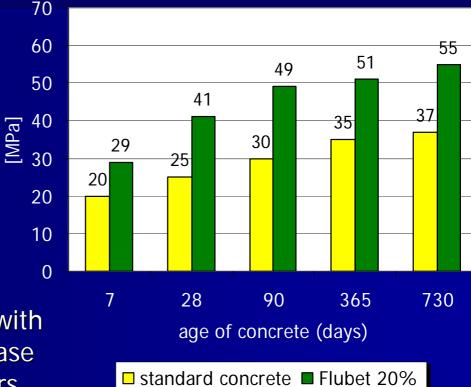

# Diagram of compressive strength

Replacing of a part of cement with addition of Flubet causes increase of technical strenght parameters after 28 days of maturation from 19 to 34% in comparison to standard concrete.