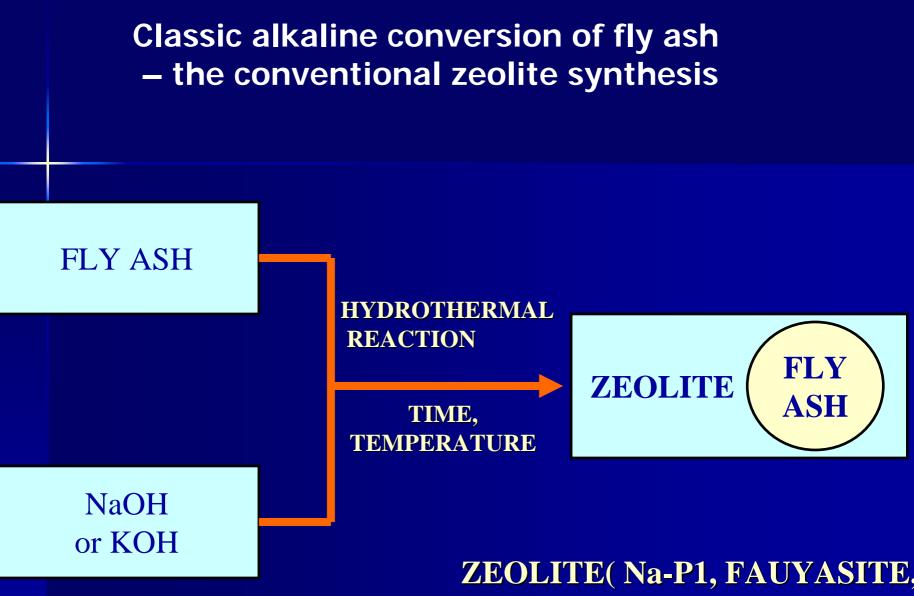

# **Utilization of FB ashes**

As a material for road construction

In cement industries as cement substitute

To produce zeolites capturing CO<sub>2</sub>, SO<sub>2</sub>, etc.

To produce new sorbents for FG desulfurization