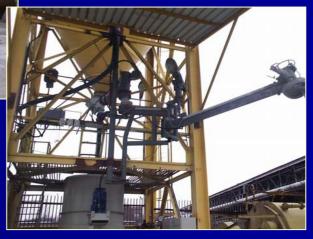

TION**



## **SURFACE AREA OF THE PORES**

#### Before activation



**Activated particle** 





# Results of mechanical activation

- Larger specific surface area
- Shifting pore volume distribution to smaller pores
- Increasing gel pores (<10 nm)</p>
- Formation of defects
- Fragmentation of aglomerates
- Desintagration of metakaolinite
- Spheroidizing CFB ash particles
- Easy separation of activated material from non-activated due to electrostatic charge on the surface

## 3 t/h Activator, elements

#### Rotor

#### Frame cover







Activating chamber

## CFB ash utilization: pilot plant at Turow Power Station





Velocity Vectors Colored By Velocity Magnitude (m/s)

Jun 17, 2003 FLUENT 6.1 (3d, segregated, rngke)

## Activator 5 t/h

STEROWNIK CXA1

ROZDZIELNICA 1RS



Activator



#### Loading sleeve



Utilization of activated FA in roads & concretes in civil engineering

# Flubet utilization (confirmed!)

- 1. Buildings (Flubet as an addition to the concretes of different classes)
- 2. Roads (Flubet as an addition to the road concrete for road bases and ground stabilization)
- 3. Geotechnics (strenghtening and stabilisation of soils, diaphragm walls, grout curtains in frame of flood embankments, hydrotechnical embankments)

### Road construction tests -

### based on CFB ash & in accordance with Polish standards



## **Construction with bituminous layer for roads** with ballast bed and sub-base from CFB ashes



## Road surface: concrete



#### **Prefabricated products**

Test section of the road at power station in Turów



Ground strengthening by injection –