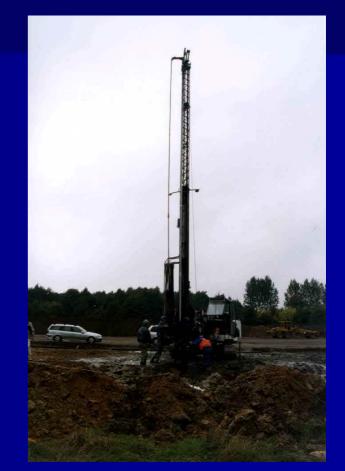

### Road construction tests -

### based on CFB ash & in accordance with Polish standards