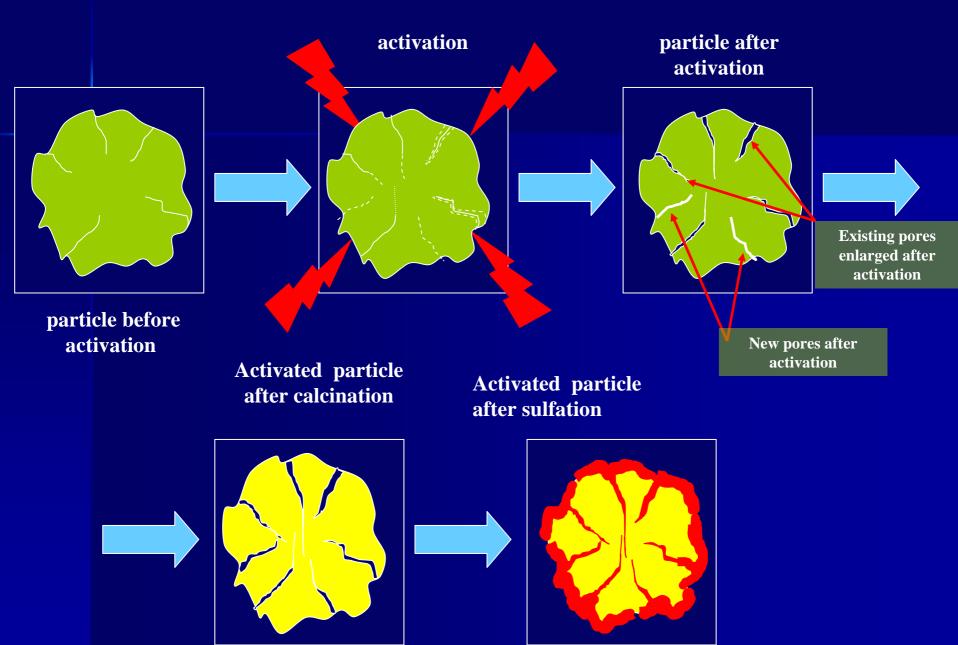

#### **PRINCIPLE OF MECHANICAL ACTIVATION**

#### Before activation

**Activated particle** 

# Results of mechanical activation

- Larger specific surface area
- Shifting pore volume distribution to smaller pores
- Increasing gel pores (<10 nm)</p>
- Formation of defects
- Fragmentation of aglomerates
- Desintagration of metakaolinite
- Spheroidizing CFB ash particles
- Easy separation of activated material from non-activated due to electrostatic charge on the surface