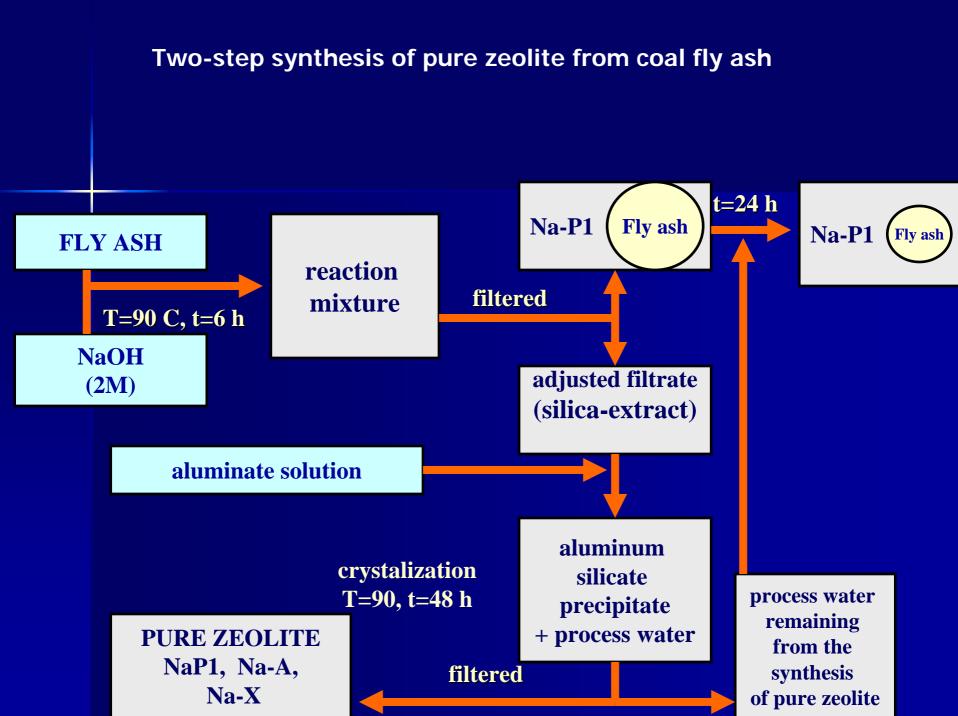

# **Utilization of FB ashes**

As a material for road construction

In cement industries as cement substitute

To produce zeolites capturing CO<sub>2</sub>, SO<sub>2</sub>, etc.

To produce new sorbents for FG desulfurization