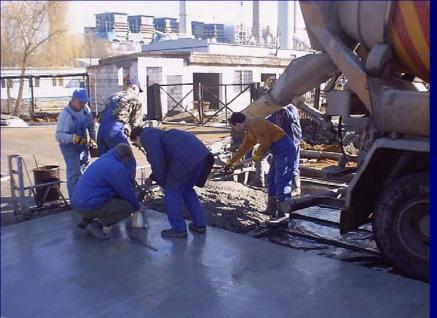

#### **Prefabricated products**

Test section of the road at power station in Turów

Ground strengthening by injection – highway A4