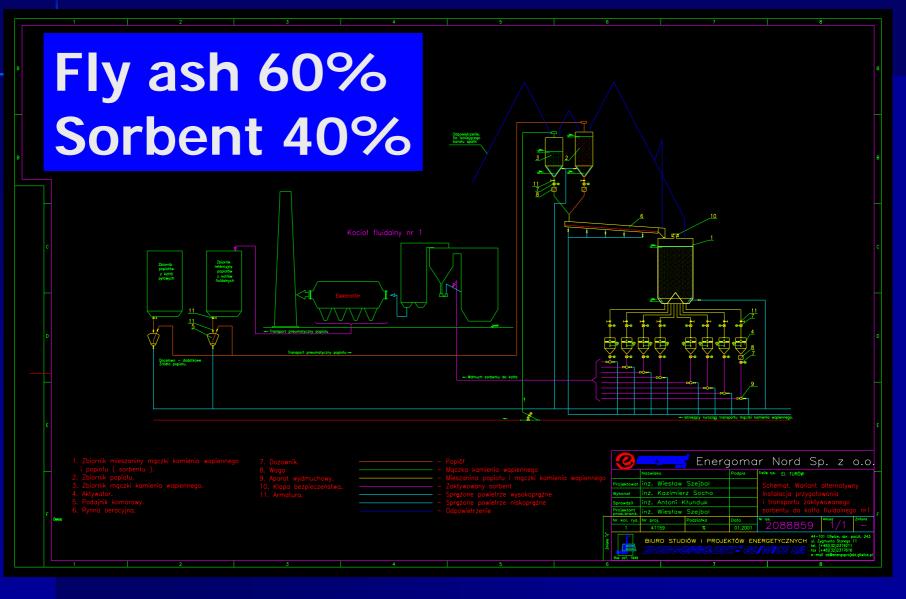

## CFB ash utilization: pilot plant at Turow Power Station

Velocity Vectors Colored By Velocity Magnitude (m/s)

Jun 17, 2003 FLUENT 6.1 (3d, segregated, rngke)