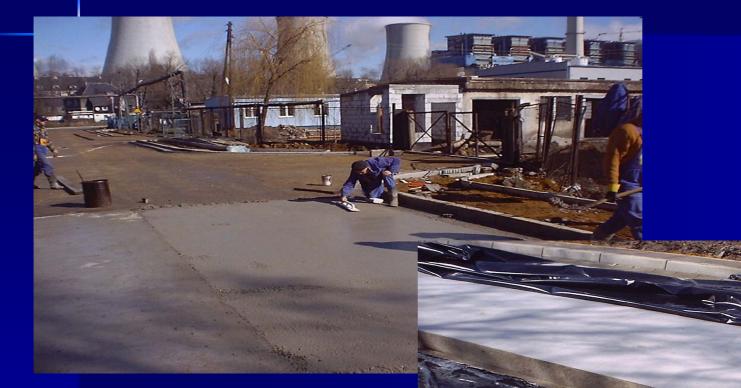

#### **Prefabricated products**

Test section of the road at power station in Turów

Ground strengthening by injection – highway A4