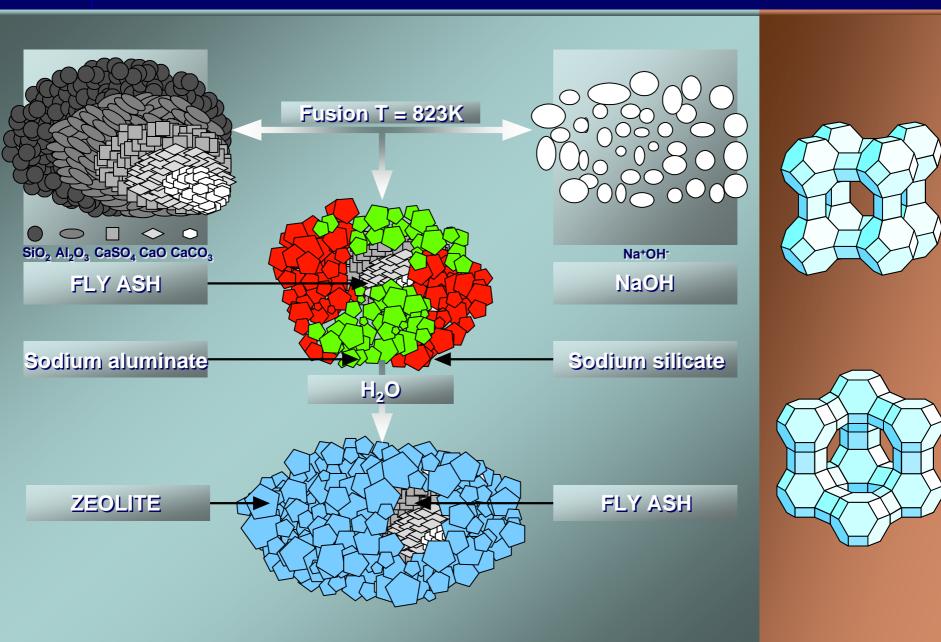

# **Utilization of FB ashes**

As a material for road construction

In cement industries as cement substitute

To produce zeolites capturing CO<sub>2</sub>, SO<sub>2</sub>, etc.

To produce new sorbents for FG desulfurization